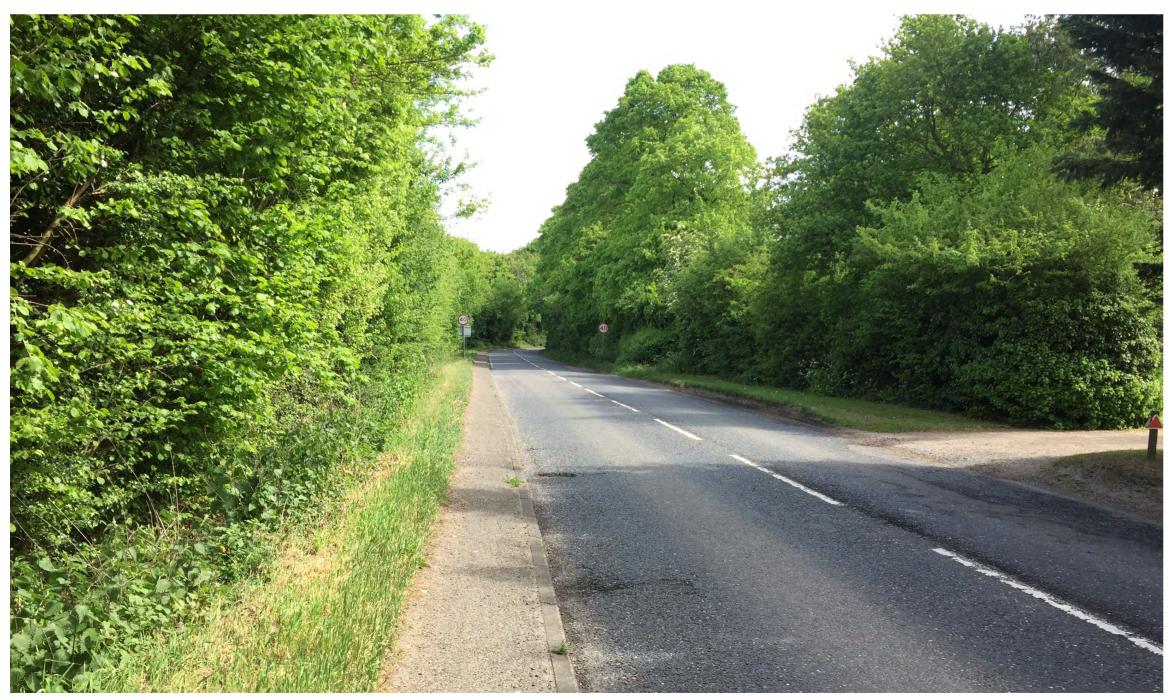

Proposed View along Waldingfield Road

Existing View along Waldingfield Road

## client: drawing number: job number: Catesby Estates Limited 6102 CAT109 project: scale: drawn: Land North of Waldingfield Road, Sudbury nts Urban Design Box drawing title: date: status: Existing / Proposed View along Waldingfield Rd November 2017 post submission urbandesignbox.co.uk