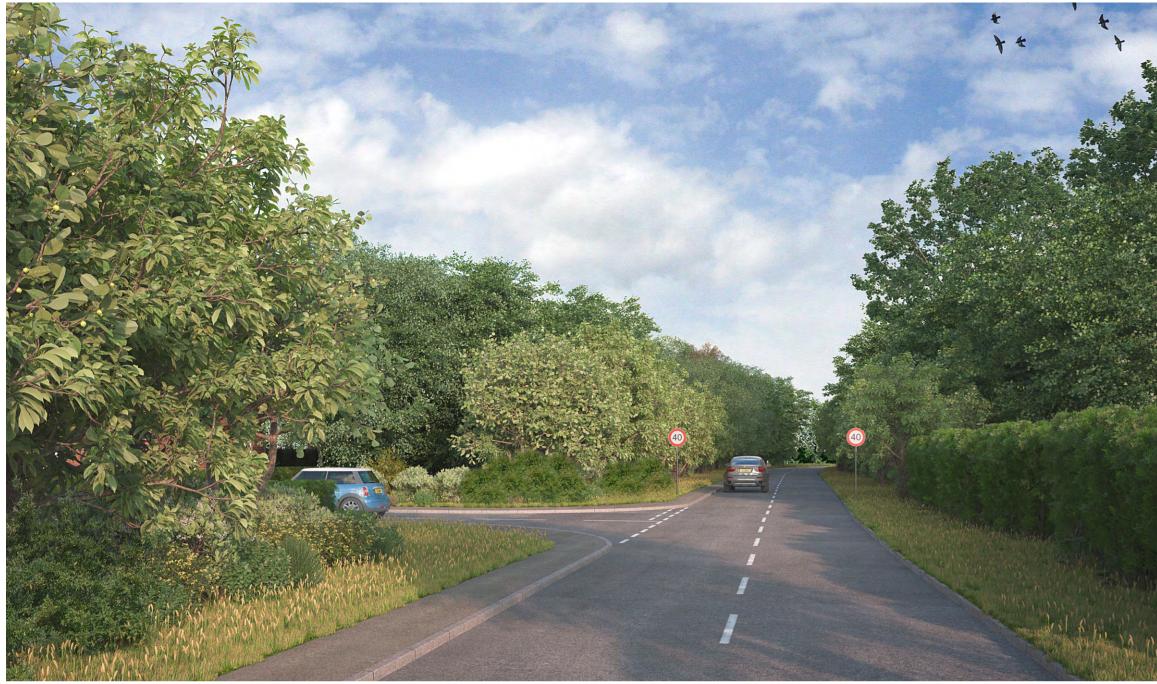

Proposed View along Waldingfield Road

Existing View along Waldingfield Road

## client: drawing number: job number: Catesby Estates Limited 6102 CAT109 project: scale: drawn: Land North of Waldingfield Road, Sudbury nts Urban Design Box drawing title: date: status: Existing / Proposed View along Waldingfield Rd November 2017 post submission urbandesignbox.co.uk